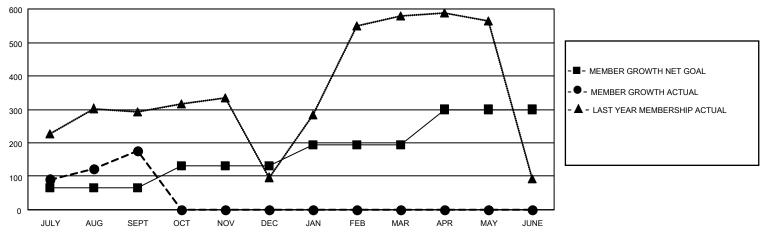

## GOALS AND ACTUAL MEMBERS CUMULATIVE

| DROPPED CLUBS: 0 |    | 71 CLUBS OF 191 ADDED 1 OR<br>MORE NEW MEMBERS | GENDER DISTRIBUTION                   |                                  |  |
|------------------|----|------------------------------------------------|---------------------------------------|----------------------------------|--|
|                  |    | NORE NEW MEMBERS                               | MALE<br>FEMALE                        | 4,388 (70.71%)<br>1,817 (29.28%) |  |
| DROPPED MEMBERS  |    |                                                | NON BINARY PREFER NOT TO ANSWER       | 0 (0.00%)                        |  |
| DECEASED         | 6  |                                                | THE ENTITY TO MINOWER                 | 1 (0.0270)                       |  |
| CLUB CANCELLED   | 0  | CLICK HERE FOR CUMULATIVE                      | TOTAL FAMILY UNIT MEMBERS             | 2,351                            |  |
| OTHER            | 82 | MEMBERSHIP DATA                                |                                       |                                  |  |
| TOTAL            | 88 |                                                | FAMILY MEMBERS PAYING HALF DUES 1,328 |                                  |  |
|                  |    |                                                |                                       |                                  |  |

## MONTHLY MEMBERSHIP PROGRESS REPORT

LOCATION INDIA District 324 M Results as of: 9/30/2022

| Clubs RESULTS FOR 2022-2023 |   |   |   | Members RESULTS FOR 2022-2023 |     |     |    |
|-----------------------------|---|---|---|-------------------------------|-----|-----|----|
|                             |   |   |   |                               |     |     |    |
| JULY/AUG/SEPT               | 3 | 0 | 0 | JULY/AUG/SEPT                 | 65  | 343 | 88 |
| OCT/NOV/DEC                 | 3 | 0 | 0 | OCT/NOV/DEC                   | 65  | 0   | 0  |
| JAN/FEB/MAR                 | 3 | 0 | 0 | JAN/FEB/MAR                   | 65  | 0   | 0  |
| APR/MAY/JUNE                | 1 | 0 | 0 | APR/MAY/JUNE                  | 105 | 0   | 0  |