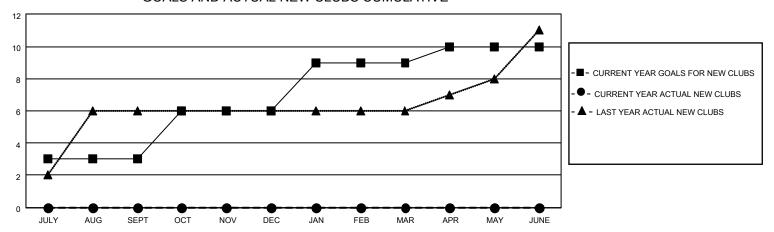

## GOALS AND ACTUAL NEW CLUBS CUMULATIVE

## MONTHLY MEMBERSHIP PROGRESS REPORT

LOCATION INDIA District 324 M Results as of: 9/30/2022

| Clubs RESULTS FOR 2022-2023 |   |   |   | Members RESULTS FOR 2022-2023 |     |     |    |
|-----------------------------|---|---|---|-------------------------------|-----|-----|----|
|                             |   |   |   |                               |     |     |    |
| JULY/AUG/SEPT               | 3 | 0 | 0 | JULY/AUG/SEPT                 | 65  | 343 | 88 |
| OCT/NOV/DEC                 | 3 | 0 | 0 | OCT/NOV/DEC                   | 65  | 0   | 0  |
| JAN/FEB/MAR                 | 3 | 0 | 0 | JAN/FEB/MAR                   | 65  | 0   | 0  |
| APR/MAY/JUNE                | 1 | 0 | 0 | APR/MAY/JUNE                  | 105 | 0   | 0  |